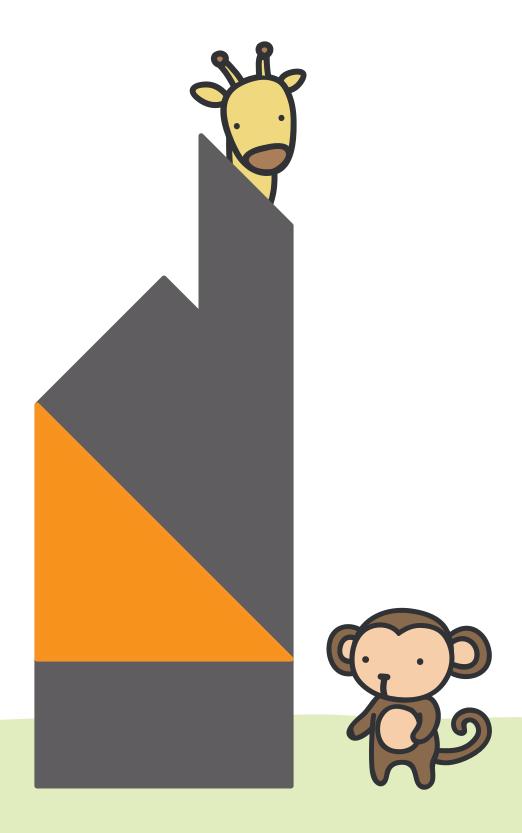

# THO|

칠교를 이용해서 모양을 맞춰보세요.

|    | 학년 | 반 | 번 |
|----|----|---|---|
| 이름 |    |   |   |