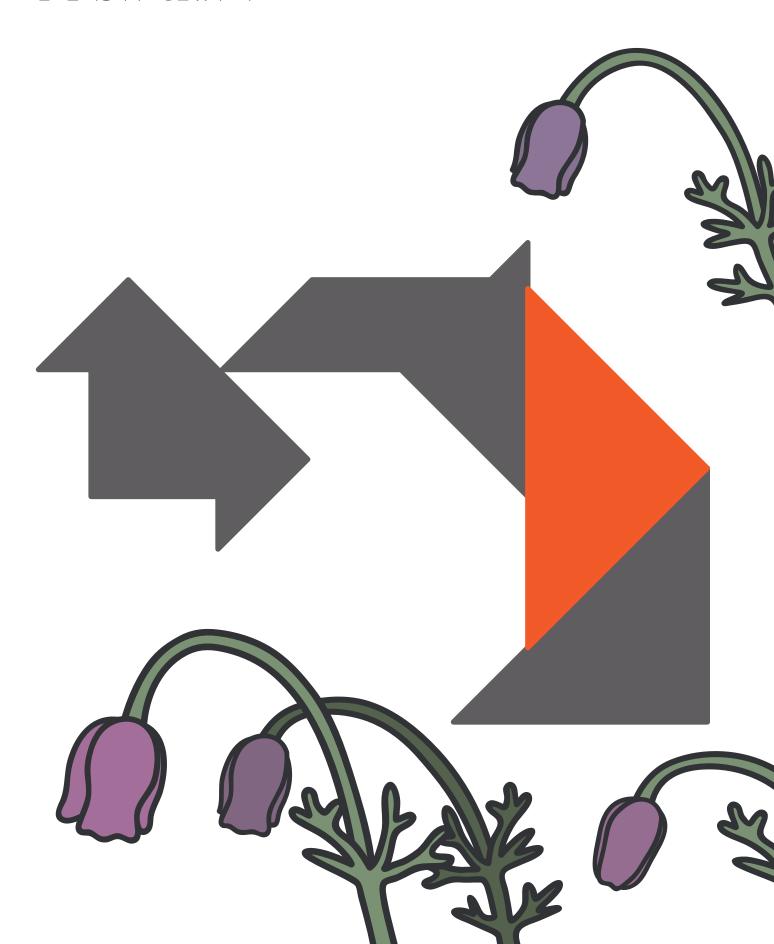

# 할미꽃

칠교를 이용해서 모양을 맞춰보세요.

## 할미꽃

칠교를 이용해서 모양을 맞춰보세요.

### 할미꽃

칠교를 이용해서 모양을 맞춰보세요.