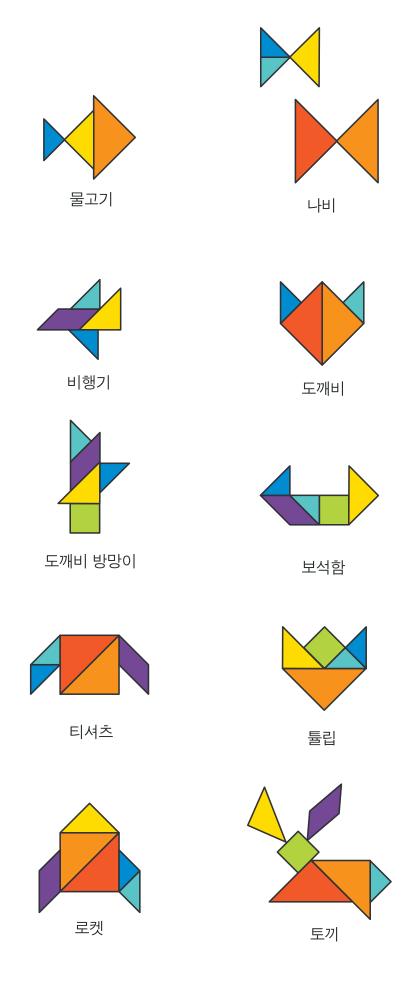

#### 물고기

칠교를 이용해서 모양을 맞춰보세요.

학년 반 번

이름

칠교를 이용해서 모양을 맞춰보세요.

# 비행기

칠교를 이용해서 모양을 맞춰보세요.

학년 반 번

이름

#### 도개비

칠교를 이용해서 모양을 맞춰보세요.

#### 도깨비 방망이

칠교를 이용해서 모양을 맞춰보세요.

#### 보석함

칠교를 이용해서 모양을 맞춰보세요.

#### 티셔츠

칠교를 이용해서 모양을 맞춰보세요.

칠교를 이용해서 모양을 맞춰보세요.

#### 로켓

칠교를 이용해서 모양을 맞춰보세요.

토111

칠교를 이용해서 모양을 맞춰보세요.