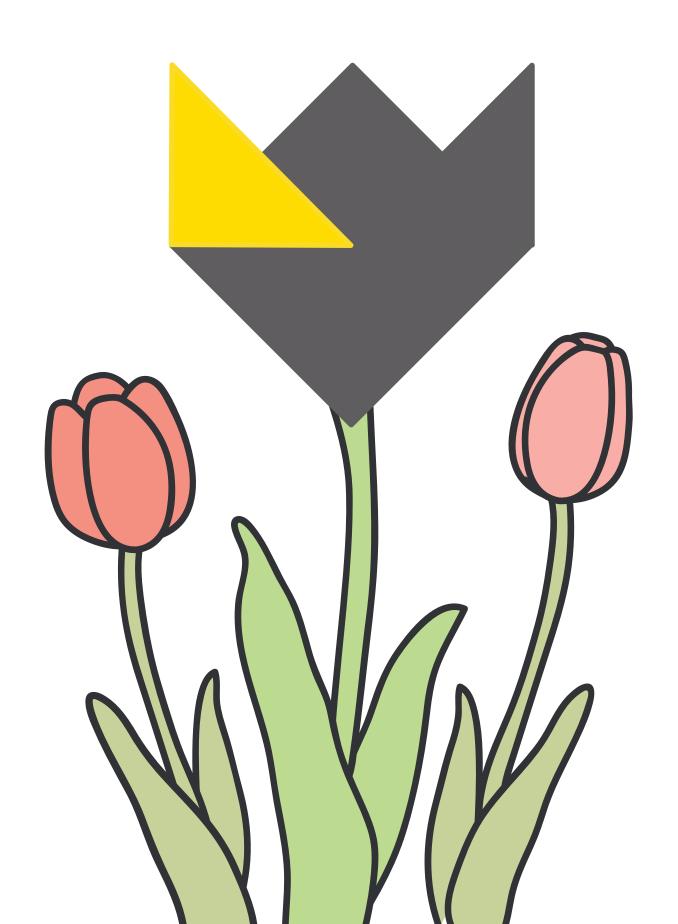

# 땅이

칠교를 이용해서 모양을 맞춰보세요.

|    | 학년 | 반 | 번 |
|----|----|---|---|
| 이름 |    |   |   |