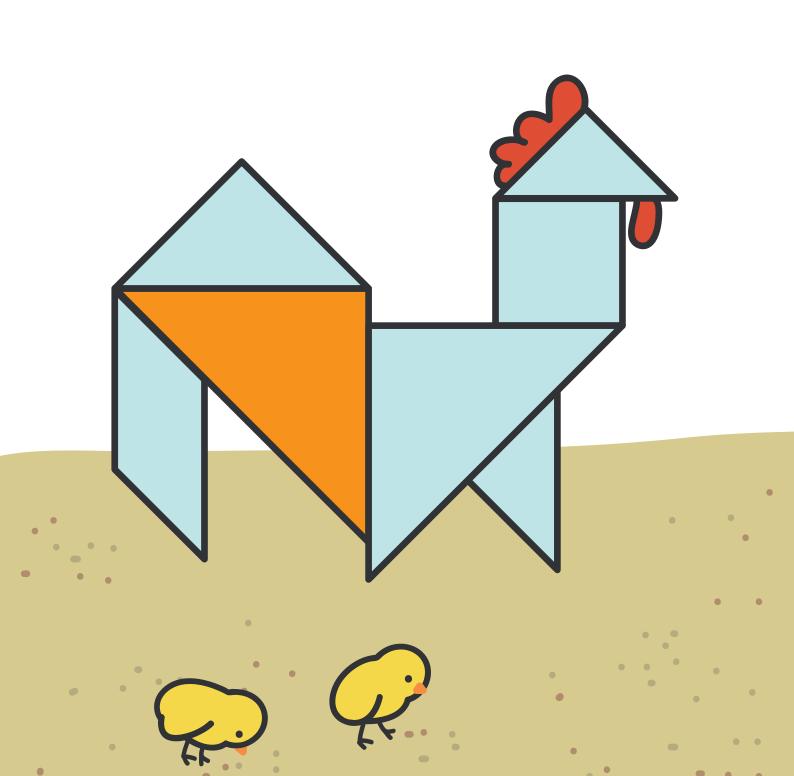

# THO|

칠교를 이용해서 모양을 맞춰보세요.

|    | 학년 | 반 | 번 |
|----|----|---|---|
| 이름 |    |   |   |

#### 캥거루

칠교를 이용해서 모양을 맞춰보세요.

집

칠교를 이용해서 모양을 맞춰보세요.

학년 반 번

이름

#### 캥거루

칠교를 이용해서 모양을 맞춰보세요.

집

칠교를 이용해서 모양을 맞춰보세요.