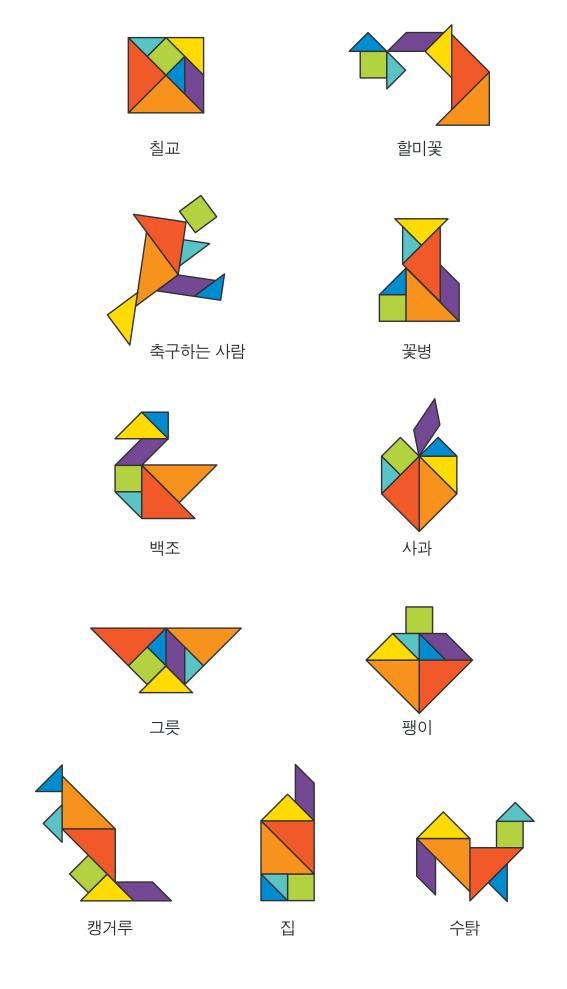

# 할미꽃

칠교를 이용해서 모양을 맞춰보세요.

# 축구하는 사람

칠교를 이용해서 모양을 맞춰보세요.

#### 꽃병

칠교를 이용해서 모양을 맞춰보세요.

#### 小小

칠교를 이용해서 모양을 맞춰보세요.

학년 반 번

이름

# THO|

칠교를 이용해서 모양을 맞춰보세요.

|    | 학년 | 반 | 번 |
|----|----|---|---|
| 이름 |    |   |   |

#### 캥거루

칠교를 이용해서 모양을 맞춰보세요.

학년 반 번

이름

## 할미꽃

칠교를 이용해서 모양을 맞춰보세요.

#### 백조

칠교를 이용해서 모양을 맞춰보세요.

小小

칠교를 이용해서 모양을 맞춰보세요.

학년 반 번

이름

#### 캥거루

칠교를 이용해서 모양을 맞춰보세요.

집

칠교를 이용해서 모양을 맞춰보세요.

학년 반 번

이름