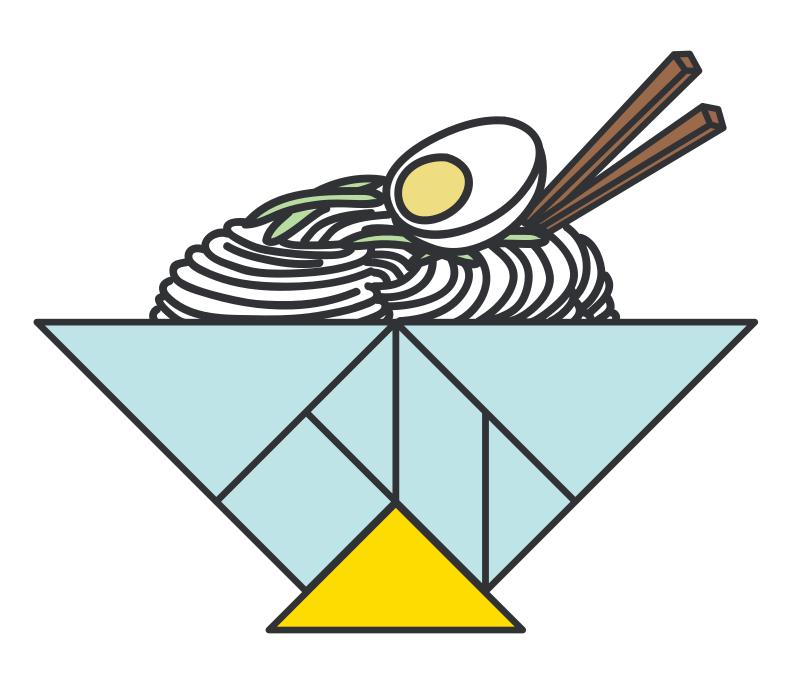

#### 로켓

칠교를 이용해서 모양을 맞춰보세요.

토111

칠교를 이용해서 모양을 맞춰보세요.

#### 로켓

칠교를 이용해서 모양을 맞춰보세요.

#### 토111

칠교를 이용해서 모양을 맞춰보세요.