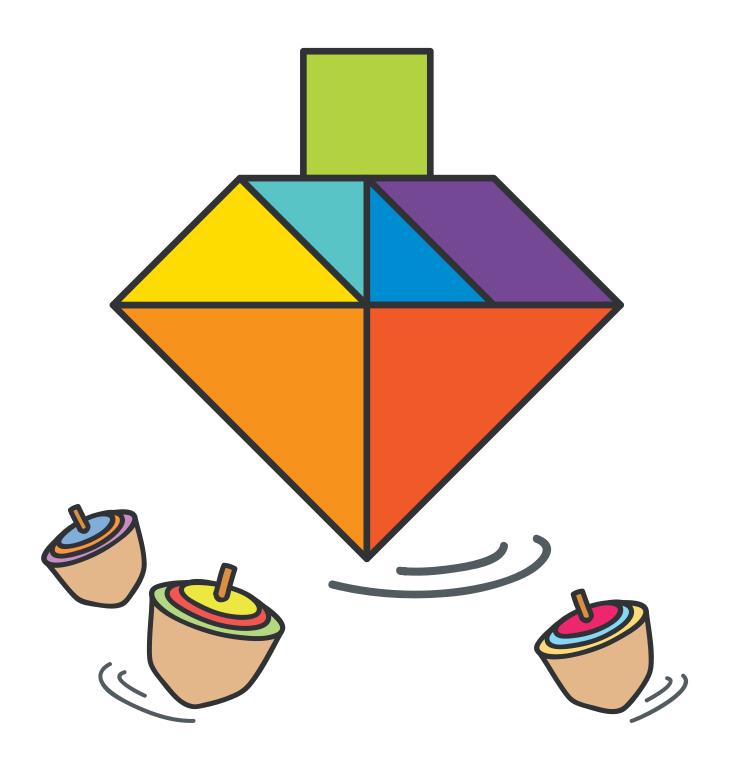

# THO|

칠교를 이용해서 모양을 맞춰보세요.

|    | 학년 | 반 | 번 |
|----|----|---|---|
| 이름 |    |   |   |

#### 백조

칠교를 이용해서 모양을 맞춰보세요.

小小

칠교를 이용해서 모양을 맞춰보세요.

학년 반 번

이름

#### 小小

칠교를 이용해서 모양을 맞춰보세요.