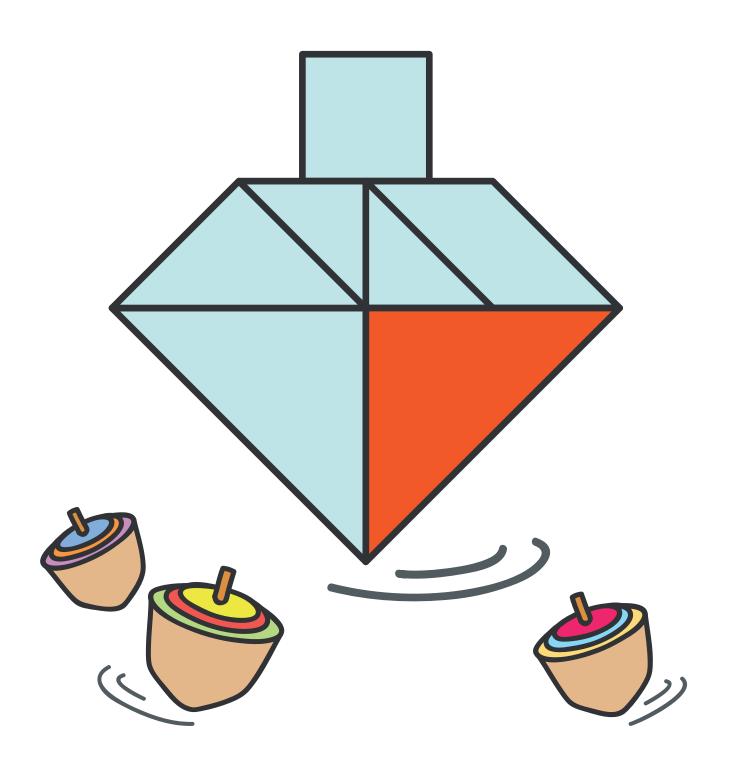

# 땅이

칠교를 이용해서 모양을 맞춰보세요.

|    | 학년 | 반 | 번 |
|----|----|---|---|
| 이름 |    |   |   |