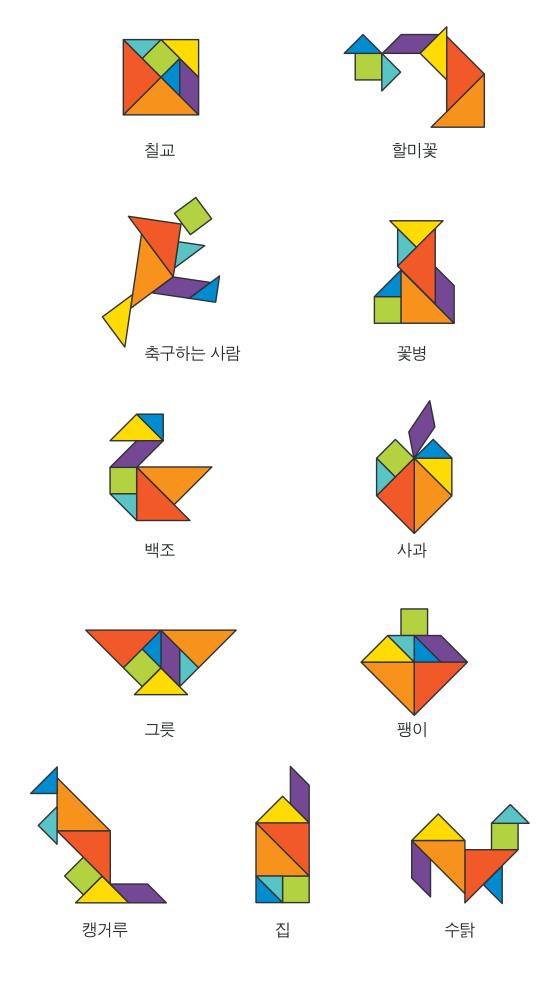

# 할미꽃

칠교를 이용해서 모양을 맞춰보세요.

# 축구하는 사람

칠교를 이용해서 모양을 맞춰보세요.

#### 꽃병

칠교를 이용해서 모양을 맞춰보세요.

#### 小小

칠교를 이용해서 모양을 맞춰보세요.

학년 반 번

이름

# THO|

칠교를 이용해서 모양을 맞춰보세요.

|    | 학년 | 반 | 번 |
|----|----|---|---|
| 이름 |    |   |   |

#### 캥거루

칠교를 이용해서 모양을 맞춰보세요.

학년 반 번

이름

## 할미꽃

칠교를 이용해서 모양을 맞춰보세요.

#### 백조

칠교를 이용해서 모양을 맞춰보세요.

小小

칠교를 이용해서 모양을 맞춰보세요.

학년 반 번

이름

#### 캥거루

칠교를 이용해서 모양을 맞춰보세요.

집

칠교를 이용해서 모양을 맞춰보세요.

학년 반 번

이름

### 할미꽃

칠교를 이용해서 모양을 맞춰보세요.

## 축구하는 사람

칠교를 이용해서 모양을 맞춰보세요.

#### 백조

칠교를 이용해서 모양을 맞춰보세요.

#### 小小

칠교를 이용해서 모양을 맞춰보세요.

# 땅이

칠교를 이용해서 모양을 맞춰보세요.

|    | 학년 | 반 | 번 |
|----|----|---|---|
| 이름 |    |   |   |

#### 캥거루

칠교를 이용해서 모양을 맞춰보세요.

집

칠교를 이용해서 모양을 맞춰보세요.