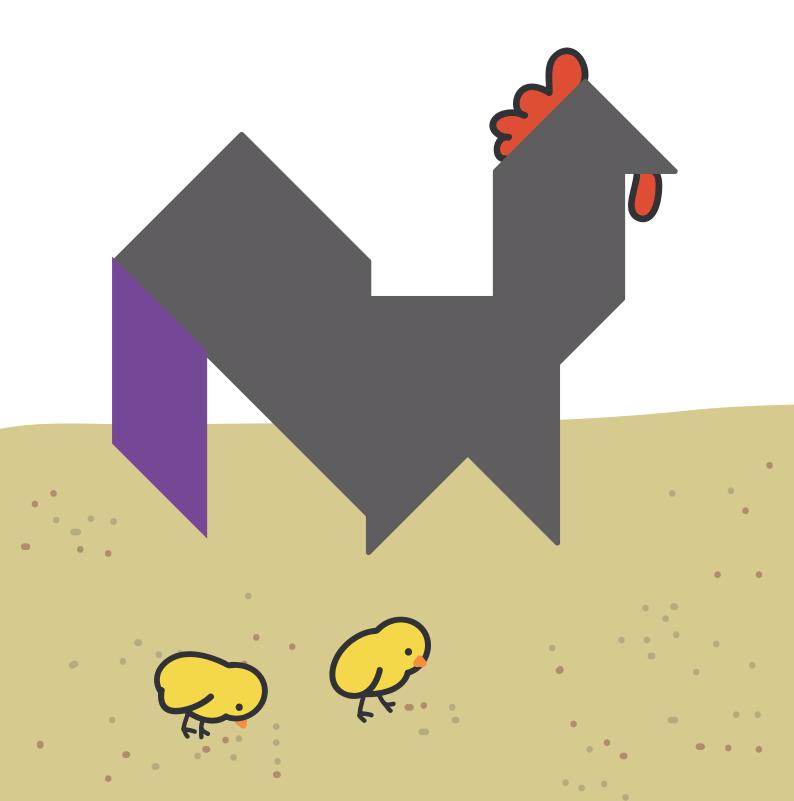

# THO|

칠교를 이용해서 모양을 맞춰보세요.

|    | 학년 | 반 | 번 |
|----|----|---|---|
| 이름 |    |   |   |

#### 캥거루

칠교를 이용해서 모양을 맞춰보세요.

집

칠교를 이용해서 모양을 맞춰보세요.

학년 반 번

이름

#### 캥거루

칠교를 이용해서 모양을 맞춰보세요.

집

칠교를 이용해서 모양을 맞춰보세요.